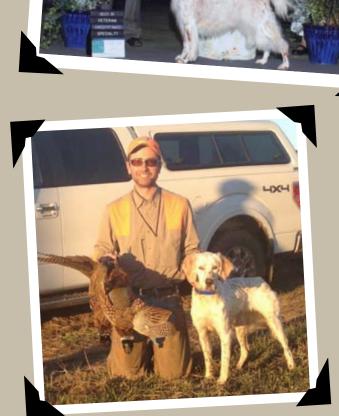

Aerden's Surprise Party - Lily went Reserve Winners at our Specialty and Jazz - Aerden's Rhythm & Blue earned two legs towards her Beginner Novice obedience title.

From Jason Gooding
 Hannah's big day in South Dakota