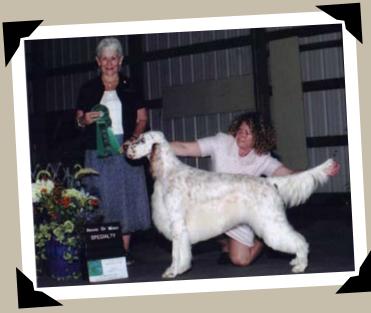

### — From Lynn Amacher-Malm

At the MESC Specialties, Westin, *GCH Briarstone Marquis of Excelyn CGC* received 1st and 2nd Award of
Merits. Landan, *Ch Upland Excelyn Winning Stride, CGC*was BOS on Thursday in Vet. Sweeps and Best In Veteran
Sweeps on Friday.